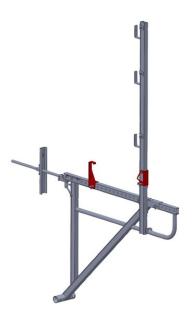

# OSSMAN® roof scaffolding with 0,65m wall opening

The roof scaffolding is attached to the base of the roof to support the floors and railings.

#### **FEATURES**

Light and simple to use Adapts to all set-ups (Mansard roofs with dormer hooking or purlin, deck roofs with wall anchoring hook) Can take 2 levels of floorboard simultaneously

### **Technical description**

In steel and aluminium
Wall opening attachment provided

Actions: To work safely

Trades: Slate / Framework / Metal / Tile